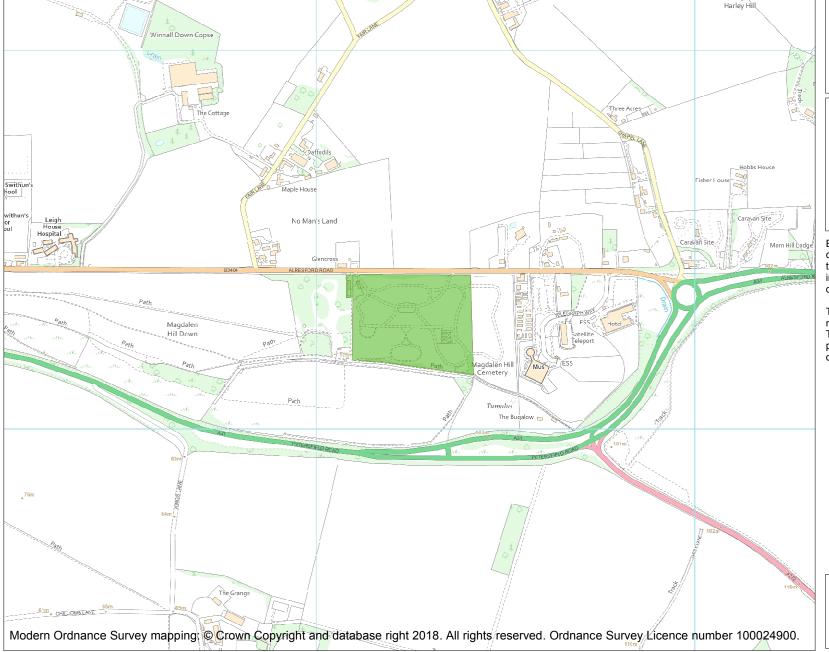

This is an A4 sized map and should be printed full size at A4 with no page scaling set.

Name: MAGDALEN HILL CEMETERY

**Heritage Category:** 

Park and Garden

List Entry No: 1000310

Grade:

County: Hampshire

District: Winchester

Parish: Chilcomb

Each official record of a registered garden or other land contains a map. The map here has been translated from the official map and that process may have introduced inaccuracies. Copies of maps that form part of the official record can be obtained from Historic England.

This map was delivered electronically and when printed may not be to scale and may be subject to distortions. The map and grid references are for identification purposes only and must be read in conjunction with other information in the record.

**List Entry NGR:** SU 51247 29288

**Map Scale:** 1:10000

Print Date: 22 July 2024

HistoricEngland.org.uk